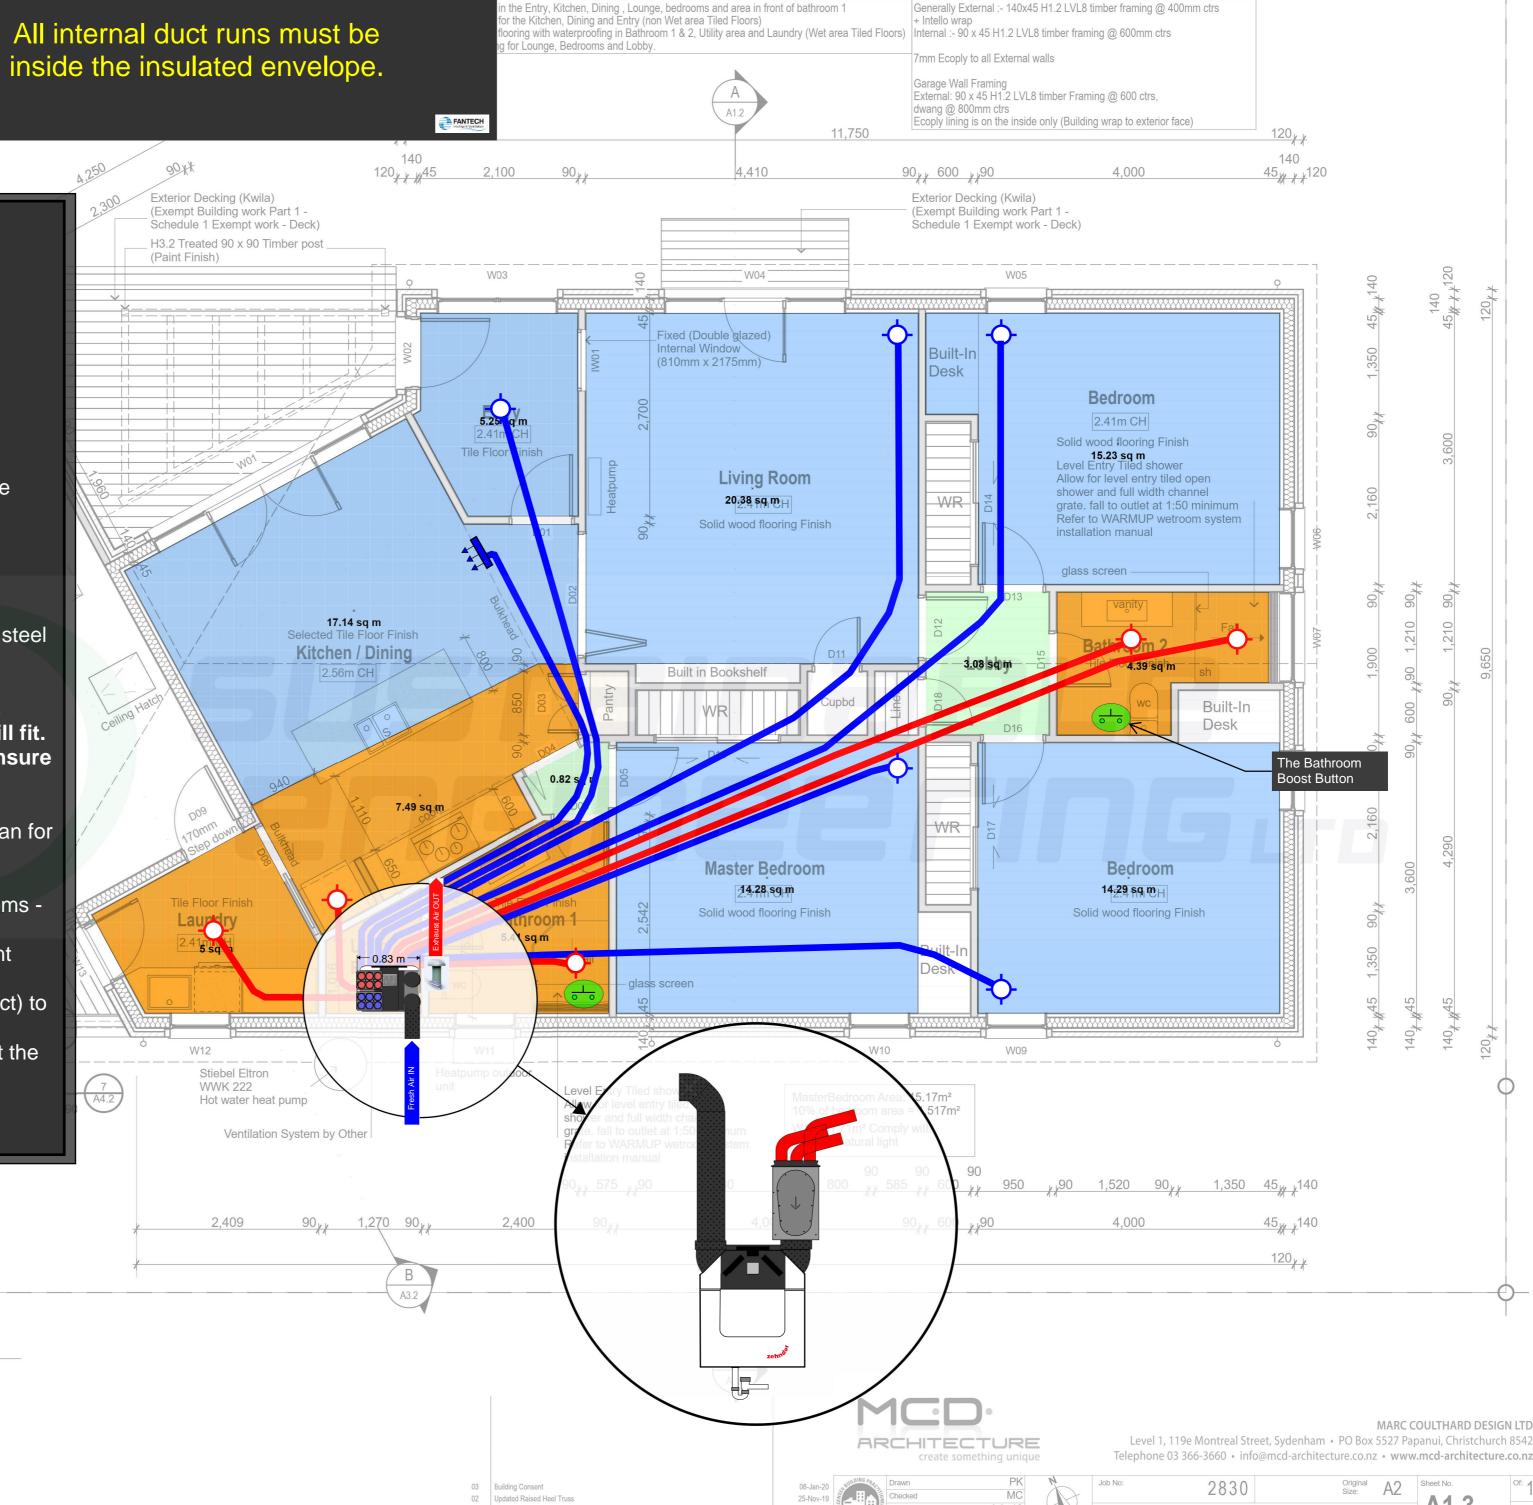

Design is suggested only and does not resolve if space is available or not. Please check dimensions to ensure all will fit. Some co-ordination with the builder may be required to ensure installation is completed as required.

Plumbing connection required. Please add to the plumbing plan for plumber to complete and connect.

Electrician to supply and install matching switches to Bathrooms -Press Mech type.

Data cable to be run from Bathroom boost switches to the plant

Data cable to be run from control panel location (owner to direct) to the plant room also.

Internet port on the wall next to the unit is favorable to connect the LAN Kit to allow access to the Zehnder app